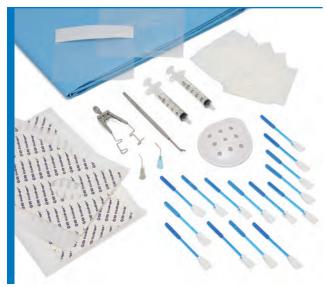

## Custom-made procedure packs include all of the components needed in a sterile pack.

Save time, money and improve aseptic control with Surgitrac Instruments procedure packs. Reduce preparation time before, during, and after surgery. Working efficiently allows more procedures to be delivered in less time.

All of the components required for a procedure in a single, sterile pack. Available with or without, single-use instruments.

## A range of custom-made procedure packs available including:

- Intravitreal injection.
- Cataract.
- Chalazion/cyst removal.
- Eye lid / minor operations.
- AMD procedures.
- Refractive surgery, LASIK and LASEK.
- Sub-Tenon anaesthesia.
- Vitreoretinal (VR) procedures.