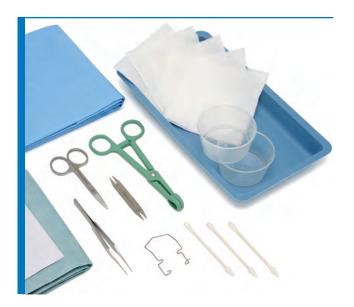

## Custom-made procedure packs include all of the components needed in a sterile pack.

Save time, money and improve aseptic control with Surgitrac Instruments procedure packs. Reduce preparation time before, during, and after surgery. Working efficiently allows more procedures to be delivered in less time.

All of the components required for a procedure in a single, sterile pack. Available with or without, single-use instruments.

## A range of custom-made procedure packs available including:

- Intravitreal injection.
- Cataract.
- Chalazion/cyst removal.
- Eye lid / minor operations.
- AMD procedures.
- Refractive surgery, LASIK and LASEK.
- Sub-Tenon anaesthesia.
- Vitreoretinal (VR) procedures.