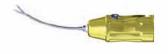

G-38244
IKEDA
CAPSULORHEXIS FORCEPS
"BEAK"
for use with handle G-38240,
separable, titanium,

separable, titanium, blue-colored 23 gauge / 0.6 mm

G-38246 YAE CAPSULE SCISSORS

for use with handle G-38240, separable, titanium, gold-colored 23 gauge / 0.6 mm