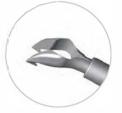

G-38244
IKEDA
CAPSULORHEXIS FORCEPS
"BEAK"
for use with handle G-38240,
separable, titanium,

separable, titanium, blue-colored 23 gauge / 0.6 mm

G-38246 YAE CAPSULE SCISSORS

for use with handle G-38240, separable, titanium, gold-colored 23 gauge / 0.6 mm