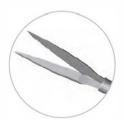

FOR MINIMALLY INVASIVE CATARACT SURGERY

Designed by Koichiro IKEDA, MD, Japan, Yasuo YAE, MD, Japan

**G-38240**JAPAN MODEL **HANDLE**for capsule scissors and forceps, 6 mm, titanium total length: 90 mm

G-38242
IKEDA
CAPSULORHEXIS FORCEPS
for use with handle G-38240,
separable, titanium,
blue-colored
23 gauge / 0.6 mm