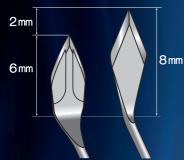

## **Improved Operability**

Length from blade tip to bent part is shortened from 8mm to 6mm.

Conventional model

Aluminum Handle

Plastic Handle